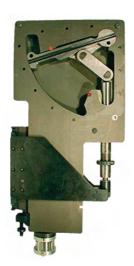

> Hand operated portable Tog-L-Loc<sup>®</sup> units are available in a variety of configurations

Die set tooling for Tog-L-Loc® joining in your existing presses.

**5** 

CORPORATION

log-l-Loc

Pneumatic and hydraulic Tog-L-Loc® units can be ordered fully tooled for your machine building applications.