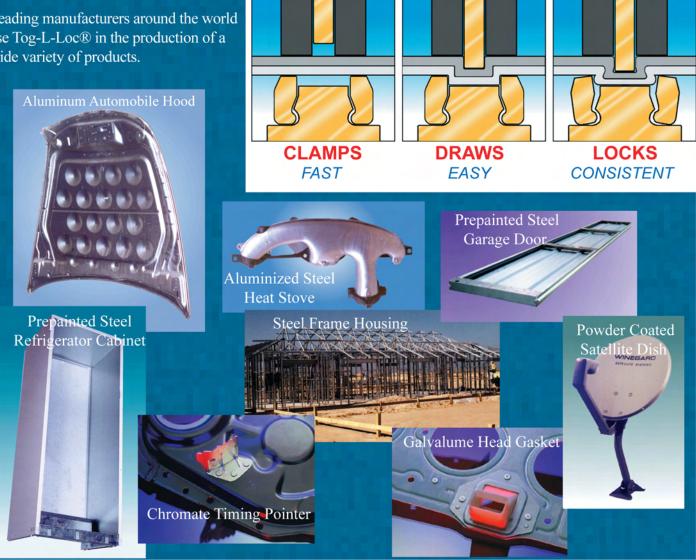

## Tog-L-Loc

Leading manufacturers around the world use Tog-L-Loc® in the production of a wide variety of products.

BTM's patented Tog-L-Loc® system joins sheet metals, extrusions and formed metal components. Steel, aluminum, brass and other metals can be joined, including coated and painted stock. Thickness ranging from (2) layers x 0.2mm (.008") up to a combined total thickness of 8mm (.320") can be joined with readily available standard tooling.

The metals are joined by a local deformation which creates a strong leakproof interlock. Simple mechanical punch and die tooling is used to produce the joint.

Tog-L-Loc offers significant advantages over traditional methods such as resistance spot welding, rivets or screws:

- No fasteners are required, reducing cost per joint.
- Painted, coated and dissimilar metals can be joined.
- · No heat, sparks or fumes are produced.
- Joints are strong, consistent and highly fatigue resistant.
- Tool life is exceptional. 300,000 joints common.
- The joints can be non-destructively checked.