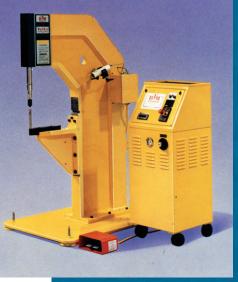

> Hand operated portable Tog-L-Loc<sup>®</sup> units are available in a variety of configurations

Die set tooling for Tog-L-Loc® joining in your existing presses.

**5** 

CORPORATION

log-l-Loc

Pneumatic and hydraulic Tog-L-Loc® units can be ordered fully tooled for your machine building applications.