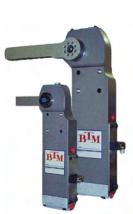

> Hand operated portable Tog-L-Loc<sup>®</sup> units are available in a variety of configurations

Die set tooling for Tog-L-Loc® joining in your existing presses.

**5** 

CORPORATION

log-l-Loc

Pneumatic and hydraulic Tog-L-Loc® units can be ordered fully tooled for your machine building applications.