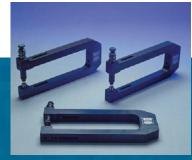

> Hand operated portable Tog-L-Loc<sup>®</sup> units are available in a variety of configurations

Die set tooling for Tog-L-Loc® joining in your existing presses.

**5** 

CORPORATION

log-l-Loc

Pneumatic and hydraulic Tog-L-Loc® units can be ordered fully tooled for your machine building applications.