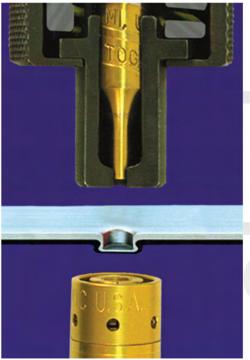

The metals are joined by a local deformation which creates a strong leakproof interlock. Simple mechanical punch and die tooling is used to produce the joint.

Tog-L-Loc offers significant advantages over traditional methods such as resistance spot welding, rivets or screws:

- No fasteners are required, reducing cost per joint.
- Painted, coated and dissimilar metals can be joined.
- · No heat, sparks or fumes are produced.
- Joints are strong, consistent and highly fatigue resistant.
- Tool life is exceptional. 300,000 joints common.
- The joints can be non-destructively checked.