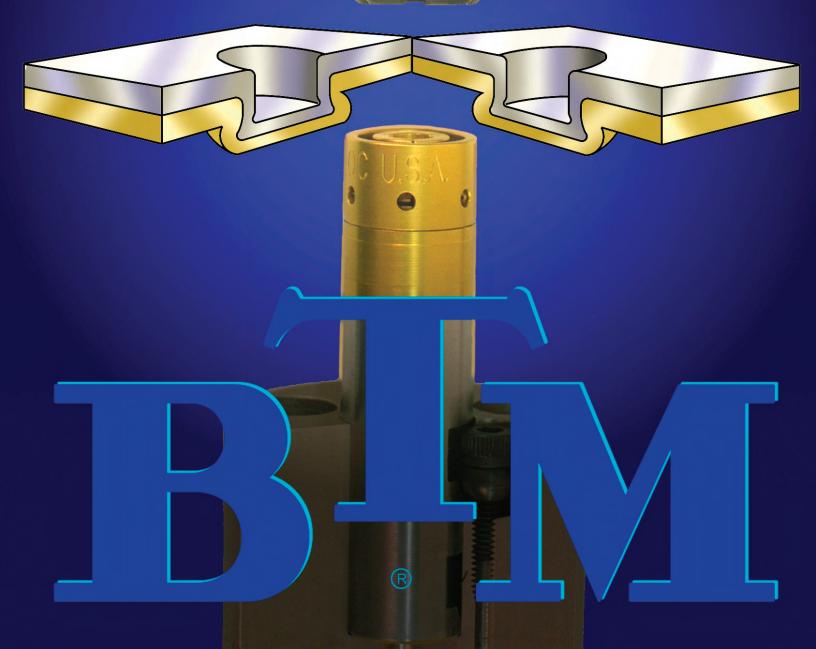

## **Tog-lloc®** Sheet metal joining system

## Tog-L-Loc

Leading manufacturers around the world use Tog-L-Loc® in the production of a wide variety of products.

BTM's patented Tog-L-Loc® system joins sheet metals, extrusions and formed metal components. Steel, aluminum, brass and other metals can be joined, including coated and painted stock. Thickness ranging from (2) layers x 0.2mm (.008") up to a combined total thickness of 8mm (.320") can be joined with readily available standard tooling.

The metals are joined by a local deformation which creates a strong leakproof interlock. Simple mechanical punch and die tooling is used to produce the joint.

Tog-L-Loc offers significant advantages over traditional methods such as resistance spot welding, rivets or screws: